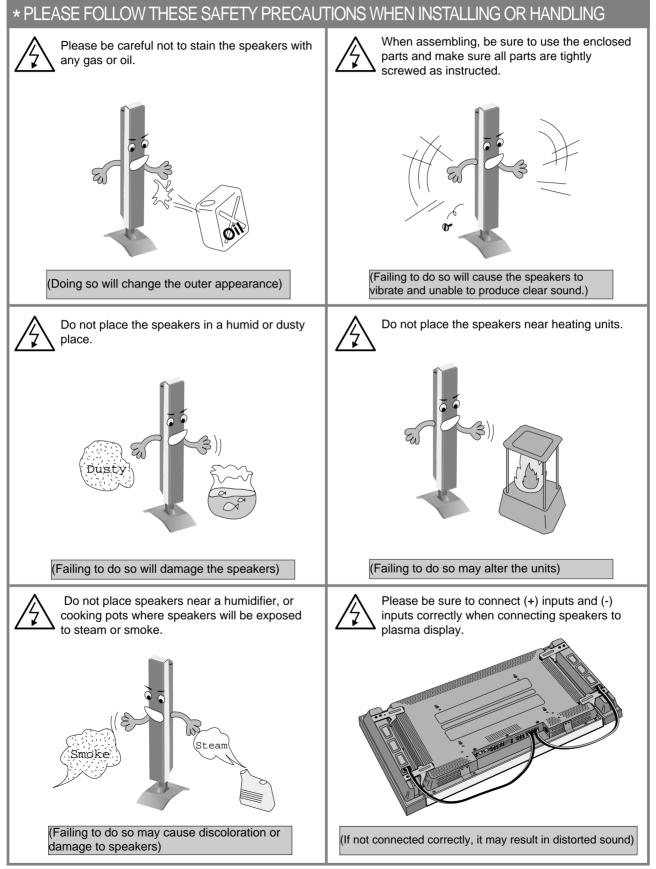

### 2. IMPORTANT SAFETY INSTRUCTIONS

#### PLEASE FOLLOW THESE INSTRUCTIONS FOR YOUR SAFETY

PLEASE KEEP THESE INSTRUCTIONS FOR YOUR SAFETY AND TO PREVENT ANY DAMAGE TO THIS UNIT.

**CAUTION** : Disregarding these instructions will result in the mistreatment of the unit and can result in injury or damage to the unit.